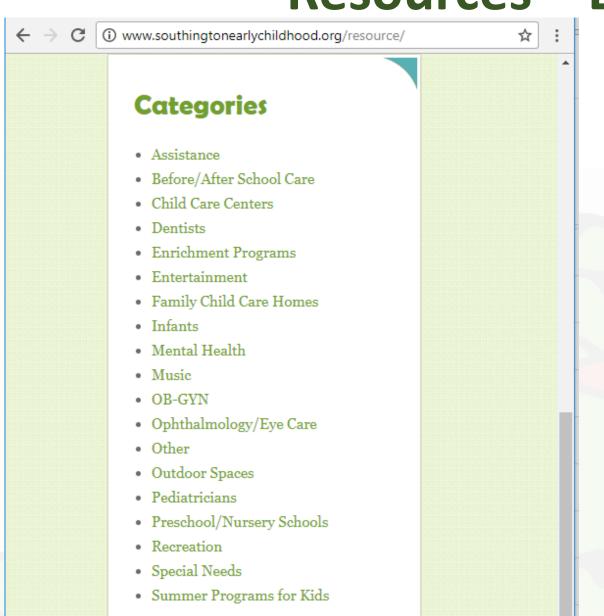

#### Resources – ECCS Website

http://www.southingtonearly childhood.org/resources/